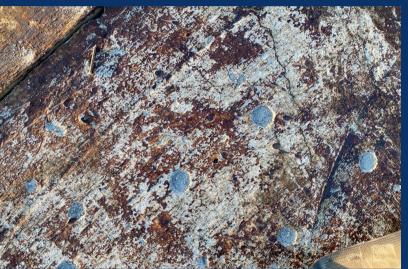

Reclaim was able to perform destructive forensic testing proving the roof membrane sustained significant damage from hail. In addition, Reclaim worked with the insurance carrier to accurately assess and scope the hail damage sustained to both 60 ton HVAC package units.

#### New Roof Installed With 15 Year Warranty

The hospital has a brand new roof system with a 15YR Manufacturer backed warranty. Reclaim upgraded their Insulation above deck and installed a layer of FM APPROVED DensDeck giving the property a class 4 hail-rated roof system.