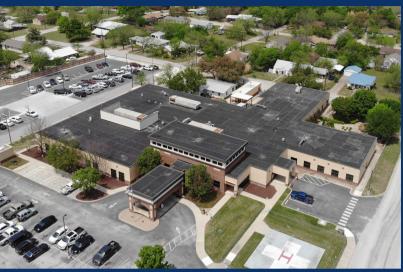

## HERE'S WHAT HAPPENED

A significant storm, with golf ball sized hail, damaged 94,000 SF of the hospital's buildings. Reclaim was hired to assess the damage, scope the loss, and replace all damaged items. The insurance carrier and their building consultants DENIED the hospital's roof, wellness center and (2) 60ton HVAC package units.

#### New Roof Installed With 15 Year Warranty

The hospital has a brand new roof system with a 15YR Manufacturer backed warranty. Reclaim upgraded their Insulation above deck and installed a layer of FM APPROVED DensDeck giving the property a class 4 hail-rated roof system.