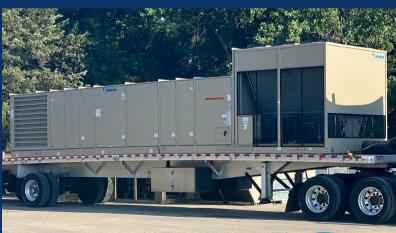

Reclaim was able to perform destructive forensic testing proving the roof membrane sustained significant damage from hail. In addition, Reclaim worked with the insurance carrier to accurately assess and scope the hail damage sustained to both 60 ton HVAC package units.

#### **New HVAC systems**

Reclaim and its partners were able to prove hail damage on two 60 ton roof top climate units and the hospital benefitted by getting two new units installed. Approximately **\$800,000** of HVAC value.