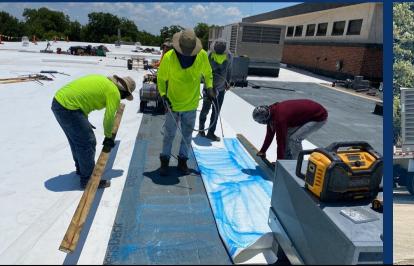

## HERE'S WHAT HAPPENED

A significant storm, with golf ball sized hail, damaged 94,000 SF of the hospital's buildings. Reclaim was hired to assess the damage, scope the loss, and replace all damaged items. The insurance carrier and their building consultants DENIED the hospital's roof, wellness center and (2) 60ton HVAC package units.

#### New Roof Installed With 15 Year Warranty

The hospital has a brand new roof system with a 15YR Manufacturer backed warranty. Reclaim upgraded their Insulation above deck and installed a layer of FM APPROVED DensDeck giving the property a class 4 hail-rated roof system.