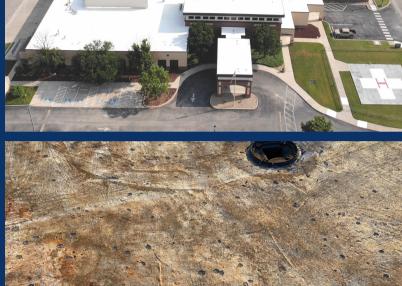

The insurance company's building consultants were pushing back against the hospital administration on the damage found and presented. Once Reclaim was able to prove the damage, the replacement of the (2) main 60 -ton units required a temporary cooling system to be installed to ensure the safety of the hospitals patients while the unit exchanges happened.

#### **New HVAC systems**

Reclaim and its partners were able to prove hail damage on two 60 ton roof top climate units and the hospital benefitted by getting two new units installed. Approximately **\$800,000** of HVAC value.